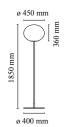

Floor Mounting **Environment** Indoor Weight 12.5 Kg

Light sources available

1 x RF28665 LED 15W E27 2700K [e] 2000lm

Dimmable 1 x RF28666 LED 15W E27 3000K [e] 2000lm

Dimmable

**Emergency** Without

Switching On the cable there is the electronic dimmer

which allows the regulation of light brightness

with a dial.

Dimmer Included Voltage 220-250V **MAX 250W** Power

**Battery** No Supply included Yes

Materials

Cord Length 2400 mm

Colors F3032031 - Black

F3032020 - Silver

Glass, Steel

(€ **3** F | P | D Certificate