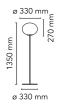

Floor Mounting **Environment** Indoor Weight 12 Kg

Light sources 1 x RF28665 LED 15W E27 2700K [e] 2000lm

available

Dimmable 1 x RF28666 LED 15W E27 3000K [e] 2000lm

Dimmable

**Emergency** Without

Switching On the cable there is the electronic dimmer

Floor Mounting **Environment** Indoor Weight 12.5 Kg

Light sources available

1 x RF28665 LED 15W E27 2700K [e] 2000lm

Dimmable 1 x RF28666 LED 15W E27 3000K [e] 2000lm

Dimmable

**Emergency** Without

Switching On the cable there is the electronic dimmer

Floor Mounting **Environment** Indoor Weight 18.9 Kg

Light sources available

1 x RF28665 LED 15W E27 2700K [e] 2000lm

Dimmable 1 x RF28666 LED 15W E27 3000K [e] 2000lm

Dimmable

**Emergency** Without

Switching On the cable there is the electronic dimmer