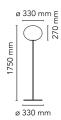

Floor Mounting **Environment** Indoor Weight 12.5 Kg

Light sources available

1 x RF28665 LED 15W E27 2700K [e] 2000lm

Dimmable 1 x RF28666 LED 15W E27 3000K [e] 2000lm

Dimmable

**Emergency** Without

Switching On the cable there is the electronic dimmer

which allows the regulation of light brightness

with a dial.

Dimmer Included Voltage 220-250V **MAX 250W** Power

**Battery** No Supply included Yes

Materials

Cord Length 2400 mm

Colors F3032031 - Black

F3032020 - Silver

Glass, Steel

(€ **3** F | P | D Certificate