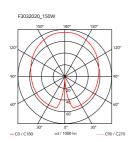

which allows the regulation of light brightness

with a dial.

Dimmer Included Voltage 220-250V **MAX 250W** Power

**Battery** No Supply included Yes

Materials

Cord Length 2400 mm

Colors F3032031 - Black

F3032020 - Silver