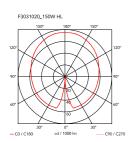

paline glass and a die-cast threaded ring nut with alodine plating finish. Gray or black painted high-thickness steel base and stem and die-cast aluminum diffuser support. On the cable there is the electronic dimmer which allows the regulation of light brightness.



Floor Mounting **Environment** Indoor Weight 12 Kg

Light sources 1 x RF28665 LED 15W E27 2700K [e] 2000lm

available

Dimmable 1 x RF28666 LED 15W E27 3000K [e] 2000lm

Dimmable

**Emergency** Without

Switching On the cable there is the electronic dimmer

which allows the regulation of light brightness

with a dial.

Dimmer Included Voltage 220-250V **MAX 150W** Power

**Battery** No Supply included Yes

Cord Length 2800 mm Materials Glass, Steel

Colors F3031031 - Black

F3031020 - Silver

(€ **3** F | P | D Certificate







## Glo-Ball Floor 2

by Jasper Morrison, 1998



Floor lamp providing diffused light. Diffuser consisting of an externally acid-etched, hand blown, flashed opaline glass and a die-cast threaded ring nut with alodine plating finish. Gray or black painted high-thickness steel base and stem and die-cast aluminum diffuser support. On the cable there is the electronic dimmer which allows the regulation of light brightness.



Floor Mounting **Environment** Indoor Weight 12.5 Kg

Light sources available

1 x RF28665 LED 15W E27 2700K [e] 2000lm

Dimmable 1 x RF28666 LED 15W E27 3000K [e] 2000lm

Dimmable

**Emergency** Without

Switching On the cable there is the electronic dimmer

which allows the regulation of light brightness

with a dial.

Dimmer Included Voltage 220-250V **MAX 250W** Po