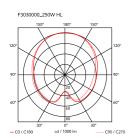

Floor Mounting **Environment** Indoor Weight 18.9 Kg

Light sources available

1 x RF28665 LED 15W E27 2700K [e] 2000lm

Dimmable 1 x RF28666 LED 15W E27 3000K [e] 2000lm

Dimmable

**Emergency** Without

Switching On the cable there is the electronic dimmer

which allows the regulation of light brightness

with a dial.

Dimmer Included Voltage 220-250V **MAX 250W** Power

**Battery** No Supply included Yes

Cord Length 2400 mm Materials Glass, Steel

Colors F3030031 - Black

F3030000 - Silver

Certificate C € **3**€03 F |P |D |D