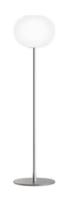

## Glo-Ball Floor 1

by Jasper Morrison, 1998

Floor lamp providing diffused light. Diffuser consisting of an externally acid-etched, hand blown, flashed opaline glass and a die-cast threaded ring nut with alodine plating finish. Gray or black painted high-thickness steel base and stem and die-cast aluminum diffuser support. On the cable there is the electronic dimmer which allows the regulation of light brightness.

Floor Mounting **Environment** Indoor Weight 12 Kg

Light sources 1 x RF28665 LED 15W E27 2700K [e] 2000lm

available

Dimmable 1 x RF28666 LED 15W E27 3000K [e] 2000lm

Dimmable

**Emergency** Without

Switching On the cable there is the electronic dimmer

which allows the regulation of light brightness

with a dial.

Dimmer Included Voltage 220-250V **MAX 150W** Power

**Battery** No Supply included Yes

Cord Length 2800 mm Materials Glass, Steel

Colors F3031031 - Black

F3031020 - Silver

(€ **3** F | P | D Certificate