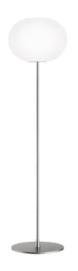

## Glo-Ball Floor 1

by Jasper Morrison, 1998

Floor lamp providing diffused light. Diffuser consisting of an externally acid-etched, hand blown, flashed opaline glass and a die-cast threaded ring nut with alodine plating finish. Gray or black painted high-thickness steel base and stem and die-cast aluminum diffuser support. On the cable there is the electronic dimmer which allows the regulation of light brightness.

Floor Mounting **Environment** Indoor Weight 12 Kg

Light sources 1 x RF28665 LED 15W E27 2700K [e] 2000lm

available

Dimmable 1 x RF28666 LED 15W E27 3000K [e] 2000lm

Dimmable

**Emergency** Without

Switching On the cable there is the electronic dimmer

which allows the regulation of light brightness

with a dial.

Dimmer Included Voltage 220-250V **MAX 150W** Power

**Battery** No Supply included Yes

Cord Length 2800 mm Materials Glass, Steel

Colors F3031031 - Black

F3031020 - Silver

(€ **3** F | P | D Certificate