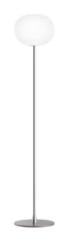

## Glo-Ball Floor 1

by Jasper Morrison, 1998

Floor lamp providing diffused light. Diffuser consisting of an externally acid-etched, hand blown, flashed opaline glass and a die-cast threaded ring nut with alodine plating finish. Gray or black painted high-thickness steel base and stem and die-cast aluminum diffuser support. On the cable there is the electronic dimmer which allows the regulation of light brightness.

Floor Mounting **Environment** Indoor Weight 12 Kg

Light sources 1 x RF28665 LED 15W E27 2700K [e] 2000lm

available

Dimmable 1 x RF28666 LED 15W E27 3000K [e] 2000lm

Dimmable

**Emergency** Without

Switching On the cable there is the electronic dimmer

which allows the regulation of light brightness

with a dial.

Dimmer Included Voltage 220-250V **MAX 150W** Power

**Battery** No Supply included Yes

Cord Length 2800 mm Materials Glass, Steel

Colors F3031031 - Black

F3031020 - Silver

(€ **3** F | P | D Certificate