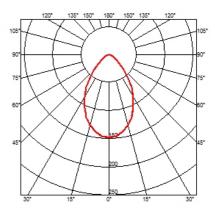

Low glare shield. Provided by two different ring<br>due to fix the safety tempered glass, in black and green. |

## ELECTRICAL

| Emergency   | Without |
|-------------|---------|
| Voltage (V) | 220/240 |

## PHYSICAL

| Supply                | Terminal block  |
|-----------------------|-----------------|
| Cord length (mm)      | 2800            |
| Construction material | Aluminum, Glass |
| Weight (kg)           | 0.6             |





#### Wan S

designed by Johanna Grawunder

Suspension lamp providing direct lighting.



## DIMENSIONS







## FLOS

Wan S. Lamps



### HSGS 33W G9

Lamp wattage: 33 W Lamp category: Halogen mains Socket: G9 Lamp type: HSGS



#### Wan S

designed by Johanna Grawunder

Suspension lamp providing direct lighting.



DIMENSIONS



## CERTIFICATIONS





www.flos.com info@flos.it