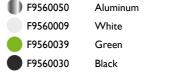

#### WAN S

| Mounting                | Pendant                                                                                                                                                                                                                                                   |
|-------------------------|-----------------------------------------------------------------------------------------------------------------------------------------------------------------------------------------------------------------------------------------------------------|
| Type of ceiling pendant | Suspension cable                                                                                                                                                                                                                                          |
| Lamps description       | I x MAX 33W G9 HSGS or I LED 2,3W 2001m 3000K                                                                                                                                                                                                             |
| Environment             | Indoor                                                                                                                                                                                                                                                    |
| Finish                  | White, Green, Black, Shiny aluminum                                                                                                                                                                                                                       |
| Technical description   | Suspension lamp providing direct lighting. Aluminum body,<br>available in chrome, shiny white, enameled green, and shiny<br>black finishes. Low glare shield. Provided by two different ring<br>due to fix the safety tempered glass, in black and green. |