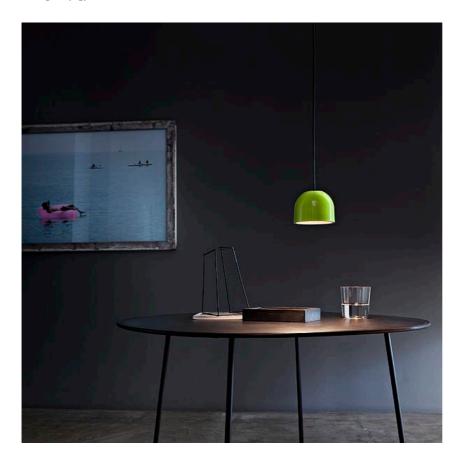

#### Wan S

designed by Johanna Grawunder

Suspension lamp providing direct lighting.

## FLOS

Wan S. Lamps