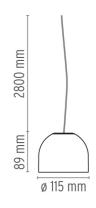

## DIMENSIONS

#### Wan S

designed by Johanna Grawunder

Suspension lamp providing direct lighting.

DIMENSIONS