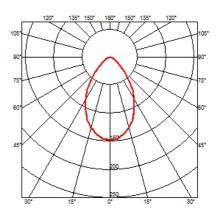

|
| Technical description   | Suspension lamp providing direct lighting. Aluminum body,<br>available in chrome, shiny white, enameled green, and shiny<br>black finishes. Low glare shield. Provided by two different ring<br>due to fix the safety tempered glass, in black and green. |

## ELECTRICAL

| Emergency   | Without |
|-------------|---------|
| Voltage (V) | 220/240 |

## PHYSICAL

| Supply                | Terminal block  |
|-----------------------|-----------------|
| Cord length (mm)      | 2800            |
| Construction material | Aluminum, Glass |
| Weight (kg)           | 0.6             |





#### Wan S

designed by Johanna Grawunder

Suspension lamp providing direct lighting.



## DIMENSIONS







## FLOS

Wan S. Lamps



### HSGS 33W G9

Lamp wattage: 33 W Lamp category: Halogen mains Socket: G9 Lamp type: HSGS



#### Wan S

designed by Johanna Grawunder

Suspension lamp providing direct lighting.



DIMENSIONS



## CERTIFICATIONS





www.flos.com info@flos.it