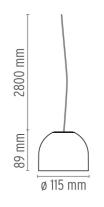

## PHYSICAL

| Supply                | Terminal block  |
|-----------------------|-----------------|
| Cord length (mm)      | 2800            |
| Construction material | Aluminum, Glass |
| Weight (kg)           | 0.6             |

## DIMENSIONS

#### Wan S

designed by Johanna Grawunder

Suspension lamp providing direct lighting.

DIMENSIONS