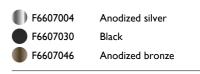

## TACCIA (PMMA)

| Mounting<br>Lamps description<br>Environment | Table/Floor<br>I COB LED 2700K 2068 LM CRI 93 - 28W DIMMER<br>Indoor                                                                                                                                                                                                                                                                                                                                                                                                            |
|----------------------------------------------|---------------------------------------------------------------------------------------------------------------------------------------------------------------------------------------------------------------------------------------------------------------------------------------------------------------------------------------------------------------------------------------------------------------------------------------------------------------------------------|
| Finish                                       | Black, Anodized bronze, Anodized silver                                                                                                                                                                                                                                                                                                                                                                                                                                         |
| Technical description                        | Table lamp providing indirect and reflected light.<br>Reflector in painted aluminium, gloss white on the outside and<br>matt white on the inside. Directionable diffuser in transparent<br>PMMA. Body in matt black or naturally anodized extruded<br>aluminium. Base in nickel-plated metal. Electric cable of useful<br>length 220 cm, with dimmer switch for ON/OFF and<br>adjustment of the light flow between 10-100%. Plug-in power<br>supply with interchangeable plugs. |