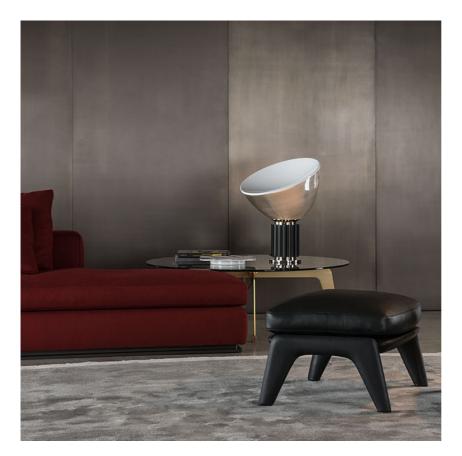

## TACCIA (PMMA)

| Mounting<br>Lamps description<br>Environment | Table/Floor<br>I COB LED 2700K 2068 LM CRI 93 - 28W DIMMER<br>Indoor                                                                                                                                                                                                                                                                                                                                                                                                            |
|----------------------------------------------|---------------------------------------------------------------------------------------------------------------------------------------------------------------------------------------------------------------------------------------------------------------------------------------------------------------------------------------------------------------------------------------------------------------------------------------------------------------------------------|
| Finish                                       | Black, Anodized bronze, Anodized silver                                                                                                                                                                                                                                                                                                                                                                                                                                         |
| Technical description                        | Table lamp providing indirect and reflected light.<br>Reflector in painted aluminium, gloss white on the outside and<br>matt white on the inside. Directionable diffuser in transparent<br>PMMA. Body in matt black or naturally anodized extruded<br>aluminium. Base in nickel-plated metal. Electric cable of useful<br>length 220 cm, with dimmer switch for ON/OFF and<br>adjustment of the light flow between 10-100%. Plug-in power<br>supply with interchangeable plugs. |

#### Taccia (PMMA)

designed by Achille & Pier Giacomo Castiglioni

Table lamp providing indirect and reflected light.

# Taccia (PMMA)

designed by Achille & Pier Giacomo Castiglioni

Table lamp providing indirect and reflected light.

DIMENSIONS

CERTIFICATIONS

www.flos.com info@flos.it