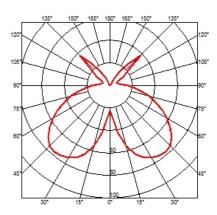

# Taccia (PMMA) . Lamps

I COB LED 2700K 2068lm CRI93 - 28W

Lamp wattage: 28 W

Lamp category: LED

Socket:

Special base

Color temperature (K): 2700 °K

Lamp type: LED