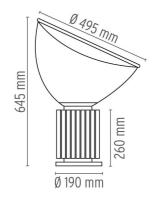

#### DIMENSIONS

www.flos.com info@flos.it

# Taccia (PMMA)

designed by Achille & Pier Giacomo Castiglioni

Table lamp providing indirect and reflected light.

DIMENSIONS

CERTIFICATIONS

www.flos.com info@flos.it