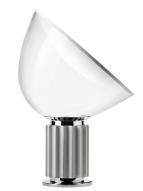

## TACCIA (PMMA)

| Mounting<br>Lamps description<br>Environment | Table/Floor<br>I COB LED 2700K 2068 LM CRI 93 - 28W DIMMER<br>Indoor                                                                                                                                                                                                                                                                                                                                                                                                            |
|----------------------------------------------|---------------------------------------------------------------------------------------------------------------------------------------------------------------------------------------------------------------------------------------------------------------------------------------------------------------------------------------------------------------------------------------------------------------------------------------------------------------------------------|
| Finish                                       | Black, Anodized bronze, Anodized silver                                                                                                                                                                                                                                                                                                                                                                                                                                         |
| Technical description                        | Table lamp providing indirect and reflected light.<br>Reflector in painted aluminium, gloss white on the outside and<br>matt white on the inside. Directionable diffuser in transparent<br>PMMA. Body in matt black or naturally anodized extruded<br>aluminium. Base in nickel-plated metal. Electric cable of useful<br>length 220 cm, with dimmer switch for ON/OFF and<br>adjustment of the light flow between 10-100%. Plug-in power<br>supply with interchangeable plugs. |

#### Taccia (PMMA)

designed by Achille & Pier Giacomo Castiglioni

Table lamp providing indirect and reflected light.

# Taccia (PMMA)

designed by Achille & Pier Giacomo Castiglioni

Table lamp providing indirect and reflected light.

DIMENSIONS

CERTIFICATIONS

www.flos.com info@flos.it