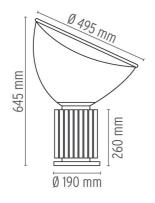

#### DIMENSIONS

www.flos.com info@flos.it

# Taccia (PMMA)

designed by Achille & Pier Giacomo Castiglioni

Table lamp providing indirect and reflected light.

DIMENSIONS

CERTIFICATIONS

www.flos.com info@flos.it