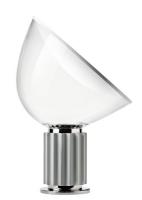

## TACCIA (PMMA)

| Mounting<br>Lamps description<br>Environment | Table/Floor<br>I COB LED 2700K 2068 LM CRI 93 - 28W DIMMER<br>Indoor                                                                                                                                                                                                                                                                                                                                                                                                            |
|----------------------------------------------|---------------------------------------------------------------------------------------------------------------------------------------------------------------------------------------------------------------------------------------------------------------------------------------------------------------------------------------------------------------------------------------------------------------------------------------------------------------------------------|
| Finish                                       | Black, Anodized bronze, Anodized silver                                                                                                                                                                                                                                                                                                                                                                                                                                         |
| Technical description                        | Table lamp providing indirect and reflected light.<br>Reflector in painted aluminium, gloss white on the outside and<br>matt white on the inside. Directionable diffuser in transparent<br>PMMA. Body in matt black or naturally anodized extruded<br>aluminium. Base in nickel-plated metal. Electric cable of useful<br>length 220 cm, with dimmer switch for ON/OFF and<br>adjustment of the light flow between 10-100%. Plug-in power<br>supply with interchangeable plugs. |

#### Taccia (PMMA)

designed by Achille & Pier Giacomo Castiglioni

Table lamp providing indirect and reflected light.

# Taccia (PMMA)

designed by Achille & Pier Giacomo Castiglioni

Table lamp providing indirect and reflected light.

DIMENSIONS

CERTIFICATIONS

www.flos.com info@flos.it