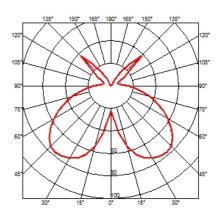

#### Taccia (PMMA)

designed by Achille & Pier Giacomo Castiglioni

Table lamp providing indirect and reflected light.

# Taccia (PMMA)

designed by Achille & Pier Giacomo Castiglioni

Table lamp providing indirect and reflected light.

DIMENSIONS

CERTIFICATIONS

www.flos.com info@flos.it