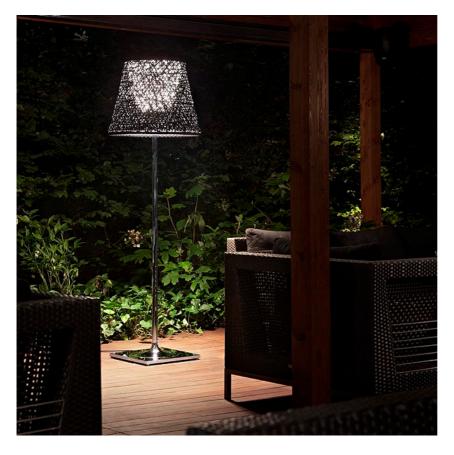

Floor lamp providing diffused light for outdoor use. Die-cast aluminium base and stem support. Galvanized structural parts to protect against atmospheric agents. Chrome finish. Injection-moulded polycarbonate internal diffuser and bulbholder. Exterior diffuser made from braided coloured PVC tubes and inner frame from polyester painted phosphorchromed aluminium bars. Steel cataphoresis treated counterweight for effective protection against atmospheric agents. Phosphor-chromed die-cast aluminium outer diffuser cover.

#### PHYSICAL

Construction material Weight (kg) Aluminum, Polycarbonate, PVC, Stainless steel 23

KTribe F3 Outdoor designed by Philippe Starck Floor lamp providing diffused light.