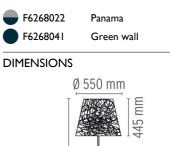

#### **KTRIBE F3 OUTDOOR**

| Mounting              |
|-----------------------|
| Lamps description     |
| Environment           |
| Finish                |
| Technical description |

Floor I x 205W E27 HSGS or I LED 21W E27 2450Im 3000K dimming Outdoor Green wall, Panama

#### PHYSICAL

Construction material Weight (kg) Aluminum, Polycarbonate, PVC, Stainless steel 23

KTribe F3 Outdoor designed by Philippe Starck Floor lamp providing diffused light.