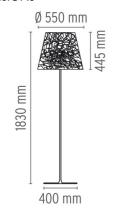

#### PHYSICAL

Construction material Weight (kg) Aluminum, Polycarbonate, PVC, Stainless steel 23

KTribe F3 Outdoor designed by Philippe Starck Floor lamp providing diffused light.