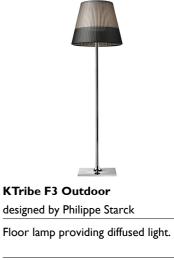

#### **KTRIBE F3 OUTDOOR**

| Mounting              |
|-----------------------|
| Lamps description     |
| Environment           |
| Finish                |
| Technical description |

Floor I x 205W E27 HSGS or I LED 21W E27 2450Im 3000K dimming Outdoor Green wall, Panama

Floor lamp providing diffused light for outdoor use. Die-cast aluminium base and stem support. Galvanized structural parts to protect against atmospheric agents. Chrome finish. Injection-moulded polycarbonate internal diffuser and bulbholder. Exterior diffuser made from braided coloured PVC tubes and inner frame from polyester painted phosphorchromed aluminium bars. Steel cataphoresis treated counterweight for effective protection against atmospheric agents. Phosphor-chromed die-cast aluminium outer diffuser cover.

#### PHYSICAL

Construction material Weight (kg) Aluminum, Polycarbonate, PVC, Stainless steel 23

KTribe F3 Outdoor designed by Philippe Starck Floor lamp providing diffused light.