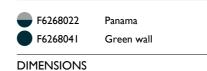

#### **KTRIBE F3 OUTDOOR**

| Mounting              |
|-----------------------|
| Lamps description     |
| Environment           |
| Finish                |
| Technical description |

Floor I x 205W E27 HSGS or I LED 21W E27 2450Im 3000K dimming Outdoor Green wall, Panama