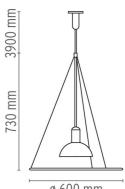

## PHYSICAL

| Supply                                           | Terminal block                |
|--------------------------------------------------|-------------------------------|
| Cord length (mm)                                 | 3900                          |
| Construction material                            | Polymethylmethacrylate, Steel |
| Weight (kg)                                      | 2.7                           |
| Minimum distance from<br>illuminated object (mm) | 300                           |

# Frisbi

designed by Achille Castiglioni

Suspension lamp providing direct and reflected light

ø 600 mm

### Frisbi

designed by Achille Castiglioni

Suspension lamp providing direct and reflected light

F2500000 polished chrome

DIMENSIONS