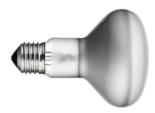

# FLOS

Frisbi . Lamps

HSGSM-S 70W E27

Lamp wattage: 70 W Lamp category: Halogen mains Socket: E27 Lamp type: HSGSM/S