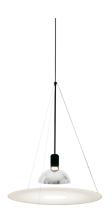

### FRISBI

| Mounting                | Pendant                                                                                                                                                                                                                                                                                                                                                          |
|-------------------------|------------------------------------------------------------------------------------------------------------------------------------------------------------------------------------------------------------------------------------------------------------------------------------------------------------------------------------------------------------------|
| Type of ceiling pendant | Suspension cable                                                                                                                                                                                                                                                                                                                                                 |
| Lamps description       | I x MAX 70W E27 HSGSM/S or I LED 8W E27 900lm 2700K                                                                                                                                                                                                                                                                                                              |
| Environment             | Indoor                                                                                                                                                                                                                                                                                                                                                           |
| Finish                  | Polished chrome                                                                                                                                                                                                                                                                                                                                                  |
| Technical description   | Suspension lamp providing direct, diffused and reflected light.<br>Opaline polymethylmethacrylate (PMMA) injection-molded<br>diffuser plate suspended by three fine steel cables. Polished,<br>nickel-plated, and zapon-varnished stamped sheet metal<br>reflector painted gloss-white inside. Black painted, injection-<br>molded ABS ceiling fitting and rose. |

# Frisbi

designed by Achille Castiglioni

Suspension lamp providing direct and reflected light

ø 600 mm

### Frisbi

designed by Achille Castiglioni

Suspension lamp providing direct and reflected light

F2500000 polished chrome

DIMENSIONS