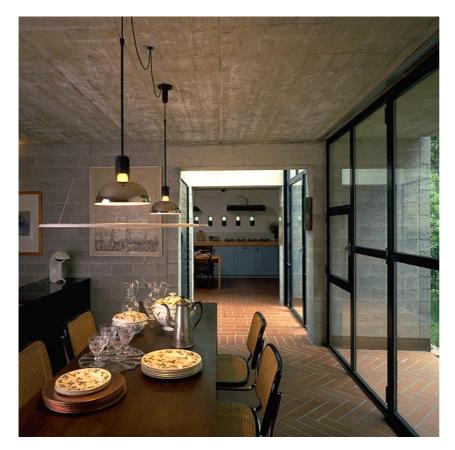

# Frisbi

designed by Achille Castiglioni

Suspension lamp providing direct and reflected light

ø 600 mm