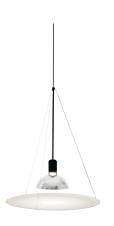

# Frisbi

designed by Achille Castiglioni

Suspension lamp providing direct and reflected light

ø 600 mm

### Frisbi

designed by Achille Castiglioni

Suspension lamp providing direct and reflected light

F2500000 polished chrome

DIMENSIONS