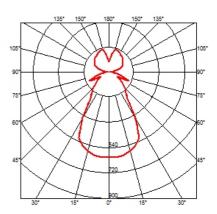

## PHYSICAL

| Supply                                           | Terminal block                |
|--------------------------------------------------|-------------------------------|
| Cord length (mm)                                 | 3900                          |
| Construction material                            | Polymethylmethacrylate, Steel |
| Weight (kg)                                      | 2.7                           |
| Minimum distance from<br>illuminated object (mm) | 300                           |