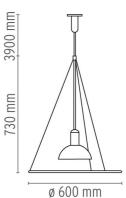

# Frisbi

designed by Achille Castiglioni

Suspension lamp providing direct and reflected light

ø 600 mm

### Frisbi

designed by Achille Castiglioni

Suspension lamp providing direct and reflected light

F2500000 polished chrome

DIMENSIONS

## PHYSICAL

| Supply                                           | Terminal block                |
|--------------------------------------------------|-------------------------------|
| Cord length (mm)                                 | 3900                          |
| Construction material                            | Polymethylmethacrylate, Steel |
| Weight (kg)                                      | 2.7                           |
| Minimum distance from<br>illuminated object (mm) | 300                           |