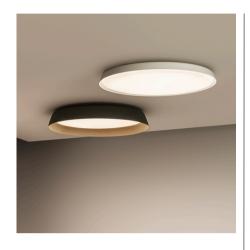

Design By La Invisible

The Bigger ceiling light adapts specially well to high ceilings, where it imitates natural lighting, washing the space around it with a diffuse and pleasant downlight.

Finish

All of our products come with a five-year warranty. Check our legal terms at www.vibia.com/warranty

Design By La Invisible

The Bigger ceiling light is perfect for high ceilings, it produces a diffuse and very natural lighting effect. A surface light that perfectly suits very tall spaces.

Lighting effect

General Flat Diffuser

First layer of basic, general illumination

Design By La Invisible

The Bigger ceiling light is characterised by its large dimensions, more than one metre in diameter, making it ideal for installation in tall ceiling rooms. It provides diffuse and natural illumination as if it were a skylight.

#### 3915

Design By La Invisible

The Bigger ceiling light is characterised by its large dimensions, more than one metre in diameter, making it ideal for installation in very tall ceiling rooms. It provides a diffuse natural light as if it were a skylight.