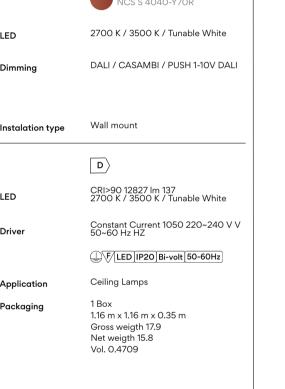

## Model Sheet

Min. quantity, upcharge and extra lead time apply

|             | D                                                                                        |
|-------------|------------------------------------------------------------------------------------------|
| LED         | CRI>90 12827 lm 137<br>2700 K / 3500 K / Tunable White                                   |
| Driver      | Constant Current 1050 220~240 V 50~60 Hz HZ                                              |
|             | F/LED IP20 Bi-volt 50-60Hz                                                               |
| Application | Ceiling Lamps                                                                            |
| Packaging   | 1 Box<br>1.16 m x 1.16 m x 0.35 m<br>Gross weigth 19.2<br>Net weigth 17.1<br>Vol. 0.4709 |