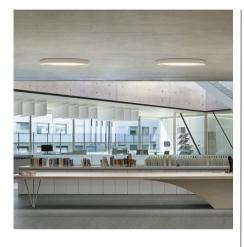

Design By La Invisible

The Bigger ceiling light adapts specially well to high ceilings, where it imitates natural lighting, washing the space around it with a diffuse and pleasant downlight.

Finish

All of our products come with a five-year warranty. Check our legal terms at www.vibia.com/warranty

Design By La Invisible

The Bigger ceiling light is perfect for high ceilings, it produces a diffuse and very natural lighting effect. A surface light that perfectly suits very tall spaces.

Lighting effect

General Flat Diffuser

First layer of basic, general illumination

Design By La Invisible

The Bigger ceiling light is characterised by its large dimensions, more than one metre in diameter, making it ideal for installation in tall ceiling rooms. It provides diffuse and natural illumination as if it were a skylight.

#### 3915

Design By La Invisible

The Bigger ceiling light is characterised by its large dimensions, more than one metre in diameter, making it ideal for installation in very tall ceiling rooms. It provides a diffuse natural light as if it were a skylight.