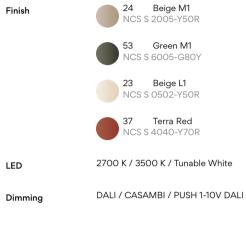

Design By La Invisible

The Bigger ceiling light adapts specially well to high ceilings, where it imitates natural lighting, washing the space around it with a diffuse and pleasant downlight.

Finish