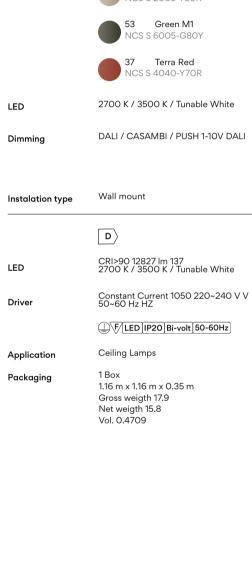

## Model Sheet

Min. quantity, upcharge and extra lead time apply

|             | D                                                                                        |
|-------------|------------------------------------------------------------------------------------------|
| LED         | CRI>90 12827 lm 137<br>2700 K / 3500 K / Tunable White                                   |
| Driver      | Constant Current 1050 220~240 V 50~60 Hz HZ                                              |
|             | F/LED IP20 Bi-volt 50-60Hz                                                               |
| Application | Ceiling Lamps                                                                            |
| Packaging   | 1 Box<br>1.16 m x 1.16 m x 0.35 m<br>Gross weigth 19.2<br>Net weigth 17.1<br>Vol. 0.4709 |