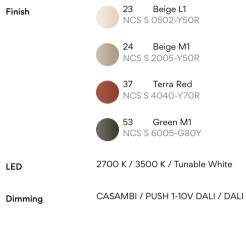

### Model Sheet

Min. quantity, upcharge and extra lead time apply

CRI>90 6547 lm 140 2700 K / 3500 K / Tunable White LED Constant Current 1050 220~240 V V 50~60 Hz HZ Driver Ceiling Lamps Application 1 Box **Packaging** 0.96 m x 0.96 m x 0.27 m Gross weigth 11.65 Net weigth 9.65 Vol. 0.2488

### Model Sheet

Wall mount

Ceiling Lamps

1 Box

CRI>90 6547 lm 140 2700 K / 3500 K / Tunable White

F/LED IP20 Bi-volt 50-60Hz

0.96 m x 0.96 m x 0.27 m Gross weigth 12.7 Net weigth 10.75 Vol. 0.2488

 $\mid \mathsf{D} \rangle$ 

## Model Sheet

Min. quantity, upcharge and extra lead time apply

|             | D                                                                                        |
|-------------|------------------------------------------------------------------------------------------|
| LED         | CRI>90 12827 lm 137<br>2700 K / 3500 K / Tunable White                                   |
| Driver      | Constant Current 1050 220~240 V 50~60 Hz HZ                                              |
|             | F/LED IP20 Bi-volt 50-60Hz                                                               |
| Application | Ceiling Lamps                                                                            |
| Packaging   | 1 Box<br>1.16 m x 1.16 m x 0.35 m<br>Gross weigth 19.2<br>Net weigth 17.1<br>Vol. 0.4709 |