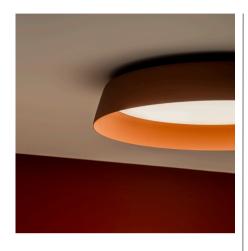

Design By La Invisible

The Bigger ceiling light adapts specially well to high ceilings, where it imitates natural lighting, washing the space around it with a diffuse and pleasant downlight.

Finish

All of our products come with a five-year warranty. Check our legal terms at www.vibia.com/warranty

Design By La Invisible

The Bigger ceiling light is perfect for high ceilings, it produces a diffuse and very natural lighting effect. A surface light that perfectly suits very tall spaces.

Lighting effect

General Flat Diffuser

First layer of basic, general illumination

Design By La Invisible

The Bigger ceiling light is characterised by its large dimensions, more than one metre in diameter, making it ideal for installation in tall ceiling rooms. It provides diffuse and natural illumination as if it were a skylight.

#### 3915

Design By La Invisible

The Bigger ceiling light is characterised by its large dimensions, more than one metre in diameter, making it ideal for installation in very tall ceiling rooms. It provides a diffuse natural light as if it were a skylight.