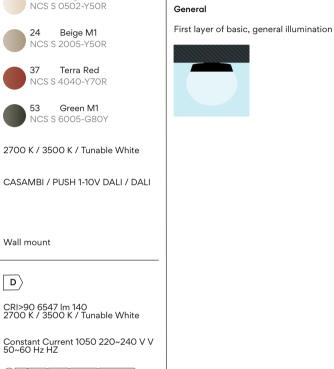

### Model Sheet

Min. quantity, upcharge and extra lead time apply

CRI>90 6547 lm 140 2700 K / 3500 K / Tunable White LED Constant Current 1050 220~240 V V 50~60 Hz HZ Driver Ceiling Lamps Application 1 Box **Packaging** 0.96 m x 0.96 m x 0.27 m Gross weigth 11.65 Net weigth 9.65 Vol. 0.2488

### Model Sheet

Wall mount

Ceiling Lamps

1 Box

CRI>90 6547 lm 140 2700 K / 3500 K / Tunable White

F/LED IP20 Bi-volt 50-60Hz

0.96 m x 0.96 m x 0.27 m Gross weigth 12.7 Net weigth 10.75 Vol. 0.2488

 $\mid \mathsf{D} \rangle$ 

Lighting effect

General Flat Diffuser

First layer of basic, general illumination

Design By La Invisible

The Bigger ceiling light is characterised by its large dimensions, more than one metre in diameter, making it ideal for installation in tall ceiling rooms. It provides diffuse and natural illumination as if it were a skylight.

## Model Sheet

Min. quantity, upcharge and extra lead time apply

|             | D                                                                                        |
|-------------|------------------------------------------------------------------------------------------|
| LED         | CRI>90 12827 lm 137<br>2700 K / 3500 K / Tunable White                                   |
| Driver      | Constant Current 1050 220~240 V 50~60 Hz HZ                                              |
|             | F/LED IP20 Bi-volt 50-60Hz                                                               |
| Application | Ceiling Lamps                                                                            |
| Packaging   | 1 Box<br>1.16 m x 1.16 m x 0.35 m<br>Gross weigth 19.2<br>Net weigth 17.1<br>Vol. 0.4709 |