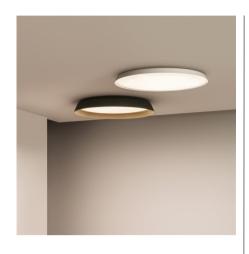

Design By La Invisible

The Bigger ceiling light adapts specially well to high ceilings, where it imitates natural lighting, washing the space around it with a diffuse and pleasant downlight.

Finish

All of our products come with a five-year warranty. Check our legal terms at www.vibia.com/warranty

Design By La Invisible

The Bigger ceiling light is perfect for high ceilings, it produces a diffuse and very natural lighting effect. A surface light that perfectly suits very tall spaces.

Lighting effect

General Flat Diffuser

First layer of basic, general illumination

Design By La Invisible

The Bigger ceiling light is characterised by its large dimensions, more than one metre in diameter, making it ideal for installation in tall ceiling rooms. It provides diffuse and natural illumination as if it were a skylight.

#### 3915

Design By La Invisible

The Bigger ceiling light is characterised by its large dimensions, more than one metre in diameter, making it ideal for installation in very tall ceiling rooms. It provides a diffuse natural light as if it were a skylight.