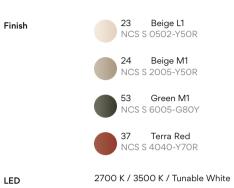

mount

Ceiling Lamps

1 Box

CRI>90 6547 lm 140 2700 K / 3500 K / Tunable White

F/LED IP20 Bi-volt 50-60Hz

0.96 m x 0.96 m x 0.27 m Gross weigth 12.7 Net weigth 10.75 Vol. 0.2488

 $\mid \mathsf{D} \rangle$ 

Instalation type

LED

Driver

Application

Packaging



Lighting effect





Min. quantity, upcharge and extra lead time apply

All of our products come with a five-year warranty. Check our legal terms at www.vibia.com/warranty





Lighting effect

General Flat Diffuser

First layer of basic, general illumination

Design By La Invisible

The Bigger ceiling light is characterised by its large dimensions, more than one metre in diameter, making it ideal for installation in tall ceiling rooms. It provides diffuse and natural illumination as if it were a skylight.

### Model Sheet









All of our products come with a five-year warranty. Check our legal terms at www.vibia.com/warranty

Ø 103 cm

Min. quantity, upcharge and extra lead time apply

# Bigger

#### 3915



Design By La Invisible

The Bigger ceiling light is characterised by its large dimensions, more than one metre in diameter, making it ideal for installation in very tall ceiling rooms. It provides a diffuse natural light as if it were a skylight.

## Model Sheet











Min. quantity, upcharge and extra lead time apply

|             | D                                                                                        |
|-------------|------------------------------------------------------------------------------------------|
| LED         | CRI>90 12827 lm 137<br>2700 K / 3500 K / Tunable White