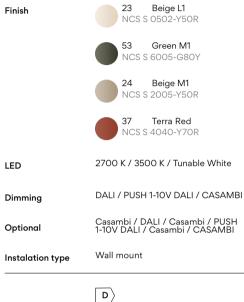

### Model Sheet

Wall mount

Ceiling Lamps

1 Box

CRI>90 6547 lm 140 2700 K / 3500 K / Tunable White

F/LED IP20 Bi-volt 50-60Hz

0.96 m x 0.96 m x 0.27 m Gross weigth 12.7 Net weigth 10.75 Vol. 0.2488

 $\mid \mathsf{D} \rangle$ 

Instalation type

LED

Driver

Application

Packaging

Lighting effect

Min. quantity, upcharge and extra lead time apply

All of our products come with a five-year warranty. Check our legal terms at www.vibia.com/warranty

## Model Sheet

Min. quantity, upcharge and extra lead time apply

|             | D                                                                                        |
|-------------|------------------------------------------------------------------------------------------|
| LED         | CRI>90 12827 lm 137<br>2700 K / 3500 K / Tunable White                                   |
| Driver      | Constant Current 1050 220~240 V 50~60 Hz HZ                                              |
|             | F/LED IP20 Bi-volt 50-60Hz                                                               |
| Application | Ceiling Lamps                                                                            |
| Packaging   | 1 Box<br>1.16 m x 1.16 m x 0.35 m<br>Gross weigth 19.2<br>Net weigth 17.1<br>Vol. 0.4709 |

Wall mount

Instalation type

All of our products come with a five-year warranty. Check our legal terms at www.vibia.com/warranty