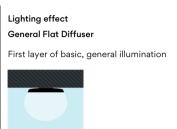

Lighting effect

General Flat Diffuser

First layer of basic, general illumination

Design By La Invisible

The Bigger ceiling light is characterised by its large dimensions, more than one metre in diameter, making it ideal for installation in tall ceiling rooms. It provides diffuse and natural illumination as if it were a skylight.