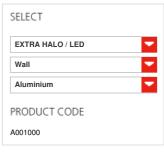

### **FEATURES**

Product name: Tolomeo Wall -

Aluminium Article Code: A001000 Aluminium Colour: Material: Aluminium Series: Design

## DIMENSIONS

Length: cm 81 Height: cm 67 cm 131 Max Extension Height: Max Extension Length: cm 126 Impact Resistance: N/D Glow Wire Test: N/D °