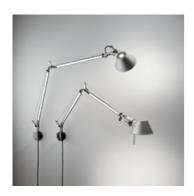

## **DESCRIPTION:**

Cantilevered arms in polished aluminium; diffuser in matt anodised aluminium; joints and wall support in polished aluminium. System of spring balancing. The code refers to the luminaire's body only

## DIMENSIONS

Length: cm 81 Height: cm 67 cm 131 Max Extension Height: Max Extension Length: cm 126 Impact Resistance: N/D Glow Wire Test: N/D °