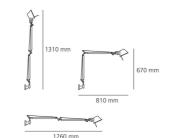

## DIMENSIONS

Length: cm 81 Height: cm 67 cm 131 Max Extension Height: Max Extension Length: cm 126 Impact Resistance: N/D Glow Wire Test: N/D °

## DIMENSIONS