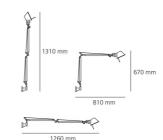

## DIMENSIONS

Length: cm 81 Height: cm 67 cm 131 Max Extension Height: Max Extension Length: cm 126 Impact Resistance: N/D Glow Wire Test: N/D °