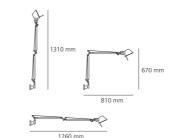

## DIMENSIONS

Length: cm 81 Height: cm 67 cm 131 Max Extension Height: Max Extension Length: cm 126 Impact Resistance: N/D Glow Wire Test: N/D °