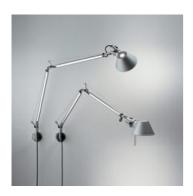

## **DESCRIPTION:**

Cantilevered arms in polished aluminium; diffuser in matt anodised aluminium; joints and wall support in polished aluminium. System of spring balancing. The code refers to the luminaire's body only

## DIMENSIONS

Length: cm 81 Height: cm 67 cm 131 Max Extension Height: Max Extension Length: cm 126 Impact Resistance: N/D Glow Wire Test: N/D °