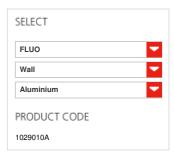

### TECHNICAL DATA SHEET

**FEATURES** 

Product name:

Tolomeo parete - Fluo

darklight Aluminium

Design

cm 81

cm 67

12000h

Article Code: 1029010A Aluminium Colour: Material: Aluminium Series:

DIMENSIONS

Length: Height: Max Extension Height:

cm 131 Max Extension Length: cm 126 Impact Resistance: N/D Glow Wire Test: N/D °

## LAMPS INCLUDED

FLUO Category: Number: Lbs: Tc-del Watt: 18W G24q-2 Socket: Fsh Colour Rendering: 1b Colour temperature (K): 3000K

### **COLOUR**

TOLOMEO SUPPORTO PARETE NEW A025150