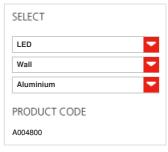

### **FEATURES**

Product name: Tolomeo parete - Led

Aluminium Article Code: A004800 Colour: Aluminium Material: Aluminium Series: Design

## LAMPS INCLUDED

LED Category: LED Number: Watt: 12W Color Rendering: N/s Color temperature (K): 3000K