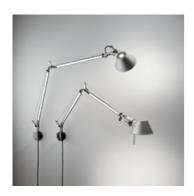

## **Tolomeo Wall - Aluminium**

## **DESCRIPTION:**

Cantilevered arms in polished aluminium; diffuser in matt anodised aluminium; joints and wall support in polished aluminium. System of spring balancing. The code refers to the luminaire's body only

### **FEATURES**

Product name: Tolomeo Wall -

Aluminium Article Code: A001000 Aluminium Colour: Material: Aluminium Series: Design