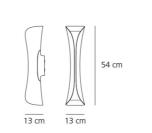

#### DIMENSIONS

| Length:            |
|--------------------|
| Width:             |
| Height:            |
| Impact Resistance: |
| Glow Wire Test:    |

Indirect And

Diffused

cm 13 cm 13 cm 54 N/D 650 °

20W 220V-240V 920Im 3000K

Cadmo wall - LED -

#### DIMENSIONS

| Length:            | cm 13 |
|--------------------|-------|
| Width:             | cm 13 |
| Height:            | cm 54 |
| Impact Resistance: | N/D   |
| Glow Wire Test:    | 650 ° |