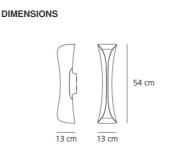

#### DIMENSIONS

| Length:            |
|--------------------|
| Width:             |
| Height:            |
| Impact Resistance: |
| Glow Wire Test:    |

Indirect And

Diffused

cm 13 cm 13 cm 54 N/D 650 °

20W 220V-240V 920Im 3000K

Cadmo wall - LED -

#### DIMENSIONS

| Length:            | cm 13 |
|--------------------|-------|
| Width:             | cm 13 |
| Height:            | cm 54 |
| Impact Resistance: | N/D   |
| Glow Wire Test:    | 650 ° |