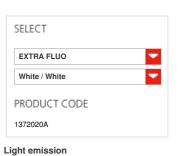

### LUMINAIR

| Watt:               |
|---------------------|
| Voltage:            |
| Luminous Flux (Im): |
| CCT:                |

White/White 1373020A White / White Steel Design Indoor Hospitality Hotel, Private Residence

# FEATURES

Product name:

Article Code: Colour: Material: Series: Environment: Area contract:

Steel Design Indoor Hospitality Hotel, Private Residence

Indirect And

Diffused

White / White

Cadmo Wall - FLUO -White/White 1372020A