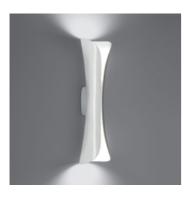

# DESCRIPTION:

Wall lamp. A steel panel screens and releases a soft indirect light upwards together with a diffused light along the vertical aperture of the lamp. Combination of halogen light sources, for indirect and diffused emission, with separate switching. Painted steel body lamp, with cover-base in painted inox-steel. With light regulator configured to controlled socket.

# **DESCRIPTION:**

Wall lamp. A steel panel screens and releases a soft indirect light upwards together with a diffused light along the vertical aperture of the lamp. Combination of halogen light sources, for indirect and diffused emission, with separate switching. Painted steel body lamp, with cover-base in painted inox-steel.