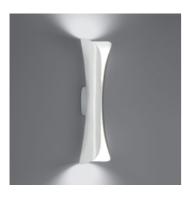

# Cadmo wall - LED - White/White

# DESCRIPTION:

Wall lamp. A steel panel screens and releases a soft indirect light upwards together with a diffused light along the vertical aperture of the lamp. Combination of halogen light sources, for indirect and diffused emission, with separate switching. Painted steel body lamp, with cover-base in painted inox-steel. With light regulator configured to controlled socket.