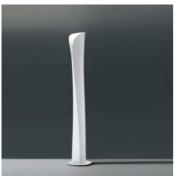

### **DESCRIPTION:**

Floor lamp. A steel panel screens and releases a soft indirect light upwards together with a diffused light along the vertical aperture of the lamp. Combination of LED light sources, for indirect and diffused emission, with separate switching. Painted steel body lamp, with cover-base in painted inox-steel. With light regulator configured to controlled socket.

### DESCRIPTION:

Floor lamp. A steel panel screens and releases a soft indirect light upwards together with a diffused light along the vertical aperture of the lamp. Combination of halogen light sources, for indirect and diffused emission, with separate switching. Painted steel body lamp, with cover-base in painted inox-steel. With light intensity regulator.