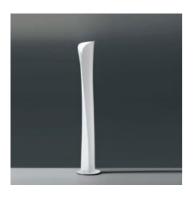

## Cadmo Floor - LED - White/White

### **DESCRIPTION:**

Floor lamp. A steel panel screens and releases a soft indirect light upwards together with a diffused light along the vertical aperture of the lamp. Combination of LED light sources, for indirect and diffused emission, with separate switching. Painted steel body lamp, with cover-base in painted inox-steel. With light regulator configured to controlled socket.