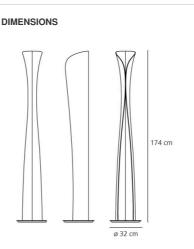

### Cadmo Floor - LED -White/White 1361020A White / White Steel Design Indoor Hospitality Hotel, Private Residence

Indirect And Diffused

cm 174 cm 32 N/D

N/A °

3000K

44W + 10W 220V-240V 3000lm 3000K

А

DIMENSIONS

### DIMENSIONS

| Height:            | cm 174 |
|--------------------|--------|
| Diameter:          | cm 32  |
| Impact Resistance: | N/D    |
| Glow Wire Test:    | N/A °  |