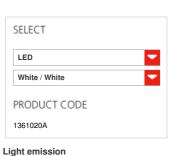

### FEATURES

Product name:

Article Code: Colour: Material: Series: Environment: Area contract:

### Cadmo Floor - LED -White/White 1361020A White / White Steel Design Indoor Hospitality Hotel, Private Residence

Indirect And Diffused

cm 174 cm 32 N/D

N/A °

3000K

44W + 10W 220V-240V 3000lm 3000K

А

DIMENSIONS