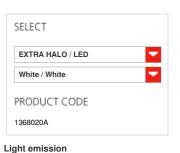

### FEATURES

Product name: Article Code: Colour: Material: Series: Environment: Area contract: Cadmo Floor - White/White 1368020A White / White Steel Design Indoor Hospitality Hotel, Private Residence

Indirect And Diffused