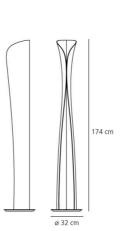

### DIMENSIONS

| Height:            |
|--------------------|
| Diameter:          |
| Impact Resistance: |
| Glow Wire Test:    |

### Cadmo Floor - LED -White/White 1361020A White / White Steel Design Indoor Hospitality Hotel, Private Residence

Indirect And Diffused

cm 174 cm 32 N/D

N/A °

3000K

44W + 10W 220V-240V 3000lm 3000K

А

DIMENSIONS

### DIMENSIONS

| Height:            | cm 174 |
|--------------------|--------|
| Diameter:          | cm 32  |
| Impact Resistance: | N/D    |
| Glow Wire Test:    | N/A °  |